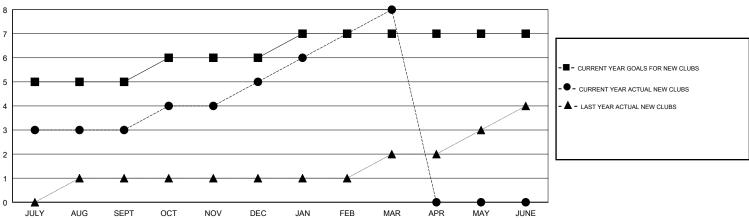

## MONTHLY MEMBERSHIP PROGRESS REPORT

## District 318 A

Results as of: 03/31/2018



## GOALS AND ACTUAL NEW CLUBS CUMULATIVE



## GOALS AND ACTUAL MEMBERS CUMULATIVE



| DROPPED CLUBS: 4  DROPPED MEMBERS |     | 73 CLUBS OF 122 ADDED 1 OR MORE<br>NEW MEMBERS | GENDER DISTRIBUTION  MALE 3,076 (82.60%)  FEMALE 648 (17.40%)  Women Percentage Fiscal Year Goal: 20% |       |
|-----------------------------------|-----|------------------------------------------------|-------------------------------------------------------------------------------------------------------|-------|
| DECEASED                          | 12  | CLICK HERE FOR CUMULATIVE                      | TOTAL FAMILY UNIT MEMBERS                                                                             | 1,120 |
| CLUB CANCELLED                    | 31  | MEMBERSHIP DATA                                |