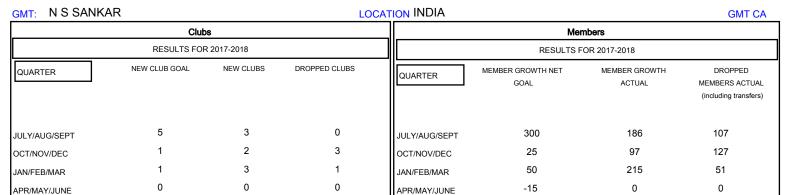

## MONTHLY MEMBERSHIP PROGRESS REPORT

## District 318 A

Results as of: 03/31/2018



## GOALS AND ACTUAL NEW CLUBS CUMULATIVE



## GOALS AND ACTUAL MEMBERS CUMULATIVE



| DROPPED CLUBS: 4  DROPPED MEMBERS |     | 73 CLUBS OF 122 ADDED 1 OR MORE<br>NEW MEMBERS | GENDER DISTRIBUTION  MALE 3,076 (82.60%)  FEMALE 648 (17.40%)  Women Percentage Fiscal Year Goal: 20% |       |
|-----------------------------------|-----|------------------------------------------------|-------------------------------------------------------------------------------------------------------|-------|
| DECEASED                          | 12  | CLICK HERE FOR CUMULATIVE                      | TOTAL FAMILY UNIT MEMBERS                                                                             | 1,120 |
| CLUB CANCELLED                    | 31  | MEMBERSHIP DATA                                |