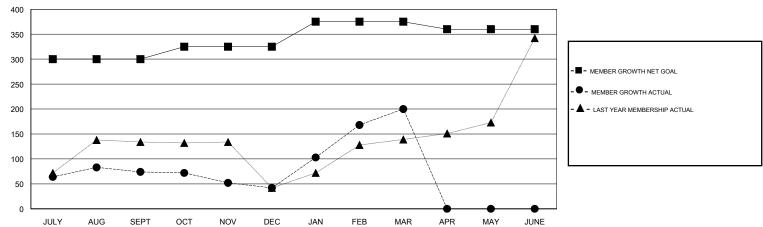

## GOALS AND ACTUAL MEMBERS CUMULATIVE

| DROPPED CLUBS: 4  DROPPED MEMBERS |     | 73 CLUBS OF 122 ADDED 1 OR MORE<br>NEW MEMBERS | GENDER DISTRIBUTION  MALE 3,076 (82.60%)  FEMALE 648 (17.40%)  Women Percentage Fiscal Year Goal: 20% |       |
|-----------------------------------|-----|------------------------------------------------|-------------------------------------------------------------------------------------------------------|-------|
| DECEASED                          | 12  | CLICK HERE FOR CUMULATIVE                      | TOTAL FAMILY UNIT MEMBERS                                                                             | 1,120 |
| CLUB CANCELLED                    | 31  | MEMBERSHIP DATA                                |                                                                                                       | F-7-7 |
| OTHER                             | 242 |                                                | FAMILY MEMBERS PAYING HALF DUES                                                                       | 577   |
| TOTAL                             | 285 |                                                |                                                                                                       |       |